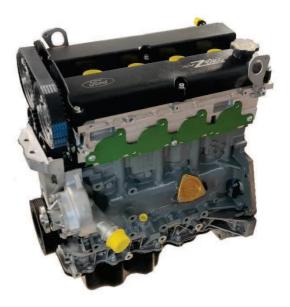

## Semi Build

Our semi builds are identical to our full engine's specs, but without all the external add-ons thus allowing the end user to re-use items on their existing engine, or to source their own. This also enables owners without full facilities, but with a good grounding in mechanical knowledge to complete the engine build themselves.

Each engine is fully reconditioned with new items such as water pump, timing belt, idler and tensioner gears etc. The crankshaft is fully balanced

and fitted with race bearings. The build is completed using our competition pistons and steel rods, together with our fully ported race cylinder head, valve gear and our unique ZRV camshafts.

The current build levels are:

210 bhp - 230bhp - 245 bhp

For further details and for the latest prices, please contact us direct.

Unit 10, TOMO Business Park, Tomo Road, Stowmarket, Suffolk IP14 5EP Tel: 01449 677726 Fax: 01449 770539 e-mail: <u>admin@dunnellengines.com</u> <u>www.dunnellengines.com</u>